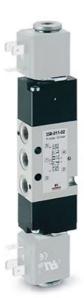

## 5/2-way solenoid valve, G1/8, bistable - Mod. 358... - Serie 3 Product code: 358-011-02-G7H

Datasheet creation date: 10/03/2025 11:00

Check the most updated document online 🖄 <u>click here</u>

## 5/2-way solenoid valve, G1/8, bistable - Mod. 358... - Serie 3 Product code: 358-011-02-G7H