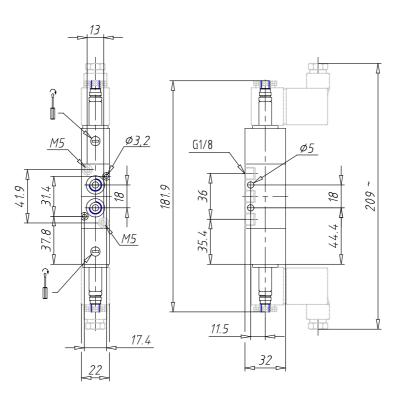

## DIMENSIONS

| Mod.                       | 358-011-02           |
|----------------------------|----------------------|
| Function                   | 5/2                  |
| Flow rate (NI/min)         | 700                  |
| Operating pressure         | 1,5 ÷ 10             |
| Pilot pressure             | -                    |
| Manual override            | = bistabile standard |
| Dimensions of the solenoid | G7 = PA / 22 x 22    |
| Solenoid voltage           | H = 12 V DC          |