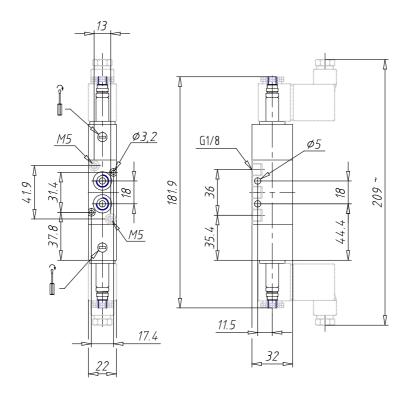

## DIMENSIONS

| Mod.                       | 358-011-02           |
|----------------------------|----------------------|
| Function                   | 5/2                  |
| Flow rate (NI/min)         | 700                  |
| Operating pressure         | 1,5 ÷ 10             |
| Pilot pressure             | -                    |
| Manual override            | = bistabile standard |
| Dimensions of the solenoid | G7 = PA / 22 x 22    |
| Solenoid voltage           | J = 230V - 50/60Hz   |