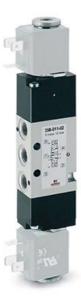

## 5/2-way solenoid valve, G1/8, bistable - Mod. 358... - Serie 3

Product code: 358-011-02-G7J

Datasheet creation date: 10/03/2025 11:00

## 5/2-way solenoid valve, G1/8, bistable - Mod. 358... - Serie 3

Product code: 358-011-02-G7J