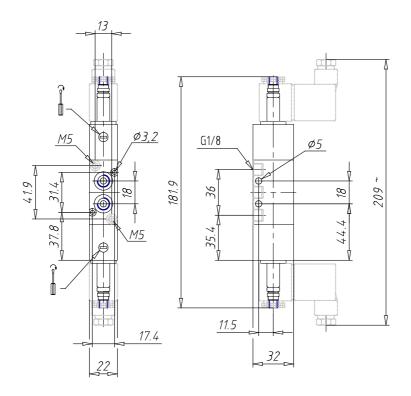

## DIMENSIONS

| Mod.                       | 358-011-02           |
|----------------------------|----------------------|
| Function                   | 5/2                  |
| Flow rate (NI/min)         | 700                  |
| Operating pressure         | 1,5 ÷ 10             |
| Pilot pressure             | -                    |
| Manual override            | = bistabile standard |
| Dimensions of the solenoid | G7 = PA / 22 x 22    |
| Solenoid voltage           | K=110V - 50/60Hz     |