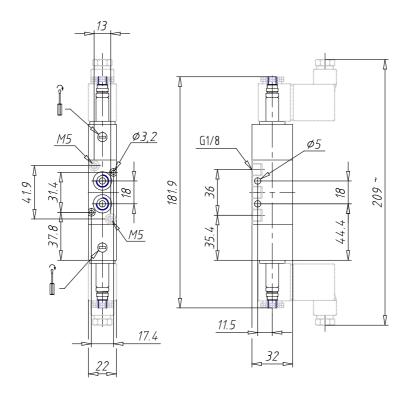

## **DIMENSIONS**

| Mod.                       | 358-011-02           |
|----------------------------|----------------------|
| Function                   | 5/2                  |
| Flow rate (NI/min)         | 700                  |
| Operating pressure         | 1,5 ÷ 10             |
| Pilot pressure             | -                    |
| Manual override            | = bistabile standard |
| Dimensions of the solenoid | U7 = PET / 22 x 22   |
| Solenoid voltage           | 7 = 24 V DC          |