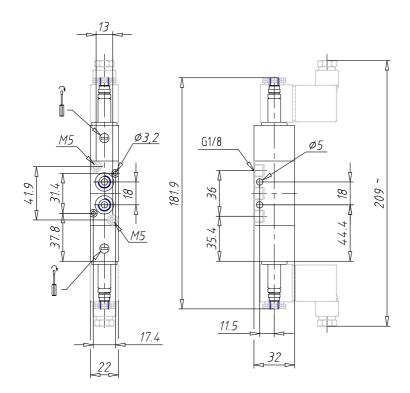

## **DIMENSIONS**

| Mod.                       | 358-011-02           |
|----------------------------|----------------------|
| Function                   | 5/2                  |
| Flow rate (NI/min)         | 700                  |
| Operating pressure         | 1,5 ÷ 10             |
| Pilot pressure             | -                    |
| Manual override            | = bistabile standard |
| Dimensions of the solenoid | No solenoid          |
| Solenoid voltage           |                      |