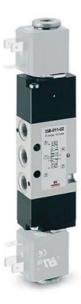

## 5/2-way solenoid valve, G1/8, bistable - Mod. 358... - Serie 3

Product code: 358-011-02

Datasheet creation date: 10/03/2025 11:00

## 5/2-way solenoid valve, G1/8, bistable - Mod. 358... - Serie 3

Product code: 358-011-02