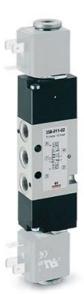

## 5/2-way solenoid valve, G1/8, bistable - Mod. 358... - Serie 3 Product code: 358-011-02IL

Datasheet creation date: 10/03/2025 11:00

Check the most updated document online 🖄 <u>click here</u>

## 5/2-way solenoid valve, G1/8, bistable - Mod. 358... - Serie 3 Product code: 358-011-02IL