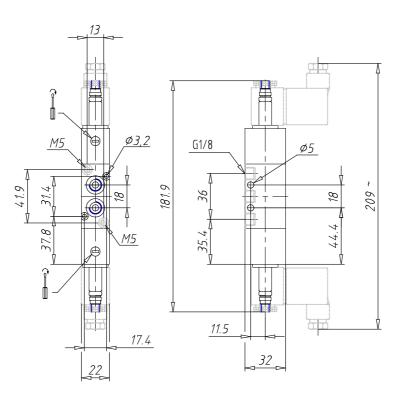

## DIMENSIONS

| Mod.                       | 358-011-02IL         |
|----------------------------|----------------------|
| Function                   | 5/2                  |
| Flow rate (NI/min)         | F                    |
| Operating pressure         | 1,5 ÷ 10             |
| Pilot pressure             | 1,5 ÷ 10             |
| Manual override            | = bistabile standard |
| Dimensions of the solenoid | No solenoid          |
| Solenoid voltage           |                      |