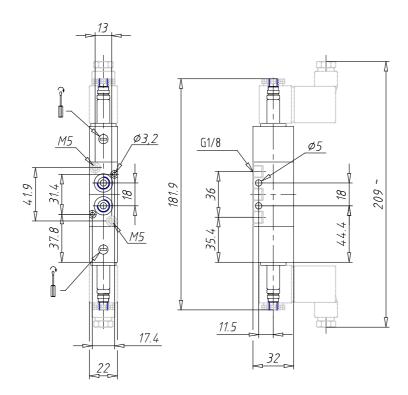

## **DIMENSIONS**

| Mod.                       | 358-011-02                    |
|----------------------------|-------------------------------|
| Function                   | 5/2                           |
| Flow rate (NI/min)         | 700                           |
| Operating pressure         | 1,5 ÷ 10                      |
| Pilot pressure             | -                             |
| Manual override            | IM = monostable (available on |
|                            | demand)                       |
| Dimensions of the solenoid | No solenoid                   |
| Solenoid voltage           |                               |