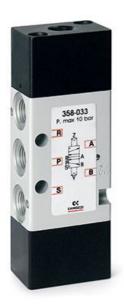

## 5/2-way valve, G1/8 and G1/4 port, bistable - Series 3 Product code: 358-033

Datasheet creation date: 10/03/2025 11:02

Check the most updated document online 🖄 <u>click here</u>

## 5/2-way valve, G1/8 and G1/4 port, bistable - Series 3 Product code: 358-033

## TECHNICAL DATA

| Mod.                | 358-033            |
|---------------------|--------------------|
| Mounting            | Without base/conv. |
| Function            | 5/2                |
| Flow rate           | 700                |
| P. min pilot. (bar) | 2.5                |