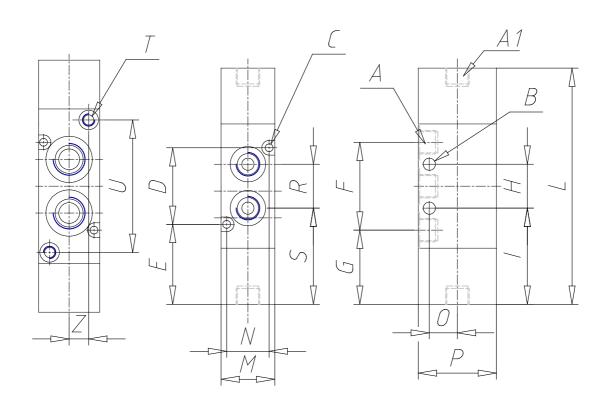

## DIMENSIONS

| Α      | G1/8  |
|--------|-------|
| A1     | G1/8  |
| B (mm) | 5     |
| C (mm) | 3.2   |
| D (mm) | 31.4  |
| E (mm) | 32.8  |
| F (mm) | 36    |
| G (mm) | 30.40 |
| H (mm) | 18    |
| l (mm) | 39.40 |
| L (mm) | 96.8  |
| M (mm) | 22    |
| N (mm) | 17.4  |
| O (mm) | 11.5  |
| P (mm) | 32    |
| S (mm) | 39.40 |
| T (mm) | -     |
| U (mm) | -     |
| Z (mm) | -     |
|        |       |