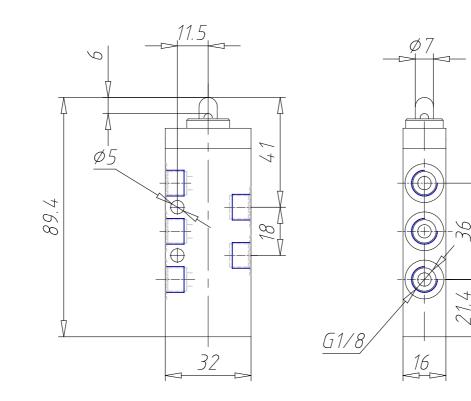

## DIMENSIONS

| Mod.                     | 358-945           |
|--------------------------|-------------------|
| Operating pressure (bar) | 0,9÷10 bar        |
| Flow rate                | 700NL/min         |
| Actuating force          | 35N               |
| Activity                 | Actuating plunger |