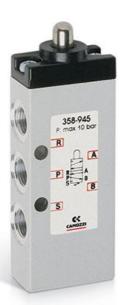

## Mechanically operated valves - Series 1 and 3 / 358-945

Product code: 358-945

Datasheet creation date: 10/03/2025 12:08

Check the most updated document online 🖄 <u>click here</u>

## TECHNICAL DATA

| Mod.                     | 358-945           |
|--------------------------|-------------------|
| Operating pressure (bar) | 0,9÷10 bar        |
| Flow rate                | 700NL/min         |
| Actuating force          | 35N               |
| Activity                 | Actuating plunger |

## Mechanically operated valves - Series 1 and 3 / 358-945

Product code: 358-945