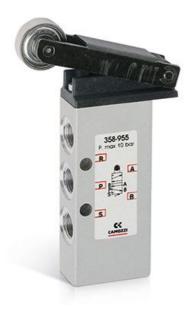

## Mechanically operated valves - Series 1 and 3 / 358-955

Product code: 358-955

Datasheet creation date: 10/03/2025 12:08

Check the most updated document online 3 click here

## TECHNICAL DATA

| Mod.                     | 358-955                  |
|--------------------------|--------------------------|
| Operating pressure (bar) | 0,9÷10 bar               |
| Flow rate                | 700NL/min                |
| Actuating force          | 17N                      |
| Activity                 | Actuating lever / roller |

## Mechanically operated valves - Series 1 and 3 / 358-955

Product code: 358-955