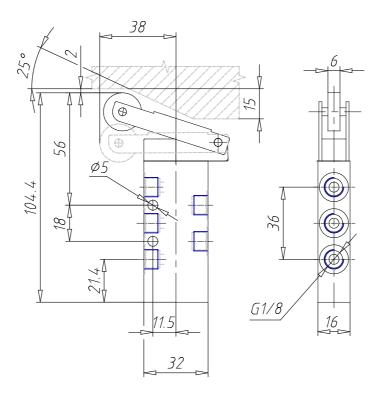

## DIMENSIONS

| Mod.                     | 358-955                  |
|--------------------------|--------------------------|
| Operating pressure (bar) | 0,9÷10 bar               |
| Flow rate                | 700NL/min                |
| Actuating force          | 17N                      |
| Activity                 | Actuating lever / roller |