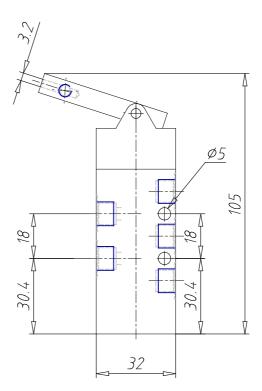

## DIMENSIONS

| Mod.                     | 358-D15-9A5                   |
|--------------------------|-------------------------------|
| Operating pressure (bar) | 4÷10 bar                      |
| Flow rate                | 700NL/min                     |
| Actuating force          | 2N                            |
| Activity                 | sensitive lever spring return |