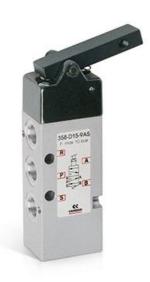

## sensitive lever spring return - Valves series 358-D15-9A5

Product code: 358-D15-9A5

Datasheet creation date: 10/03/2025 12:08

Check the most updated document online 3 click here

## sensitive lever spring return - Valves series 358-D15-9A5

Product code: 358-D15-9A5