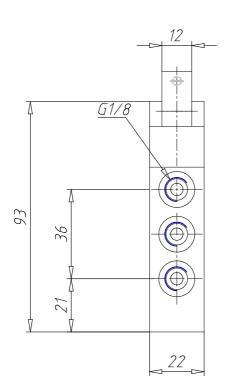

## DIMENSIONS

| Mod.                     | 358-D15-9A5                   |
|--------------------------|-------------------------------|
| Operating pressure (bar) | 4÷10 bar                      |
| Flow rate                | 700NL/min                     |
| Actuating force          | 2N                            |
| Activity                 | sensitive lever spring return |