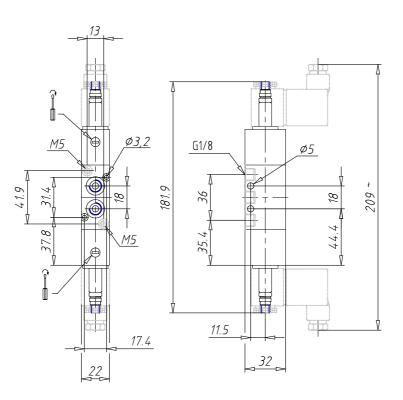

## DIMENSIONS

| Mod.                       | 358-E11-02           |
|----------------------------|----------------------|
| Function                   | 5/2                  |
| Flow rate (NI/min)         | F                    |
| Operating pressure         | -0,9 ÷ 10            |
| Pilot pressure             | 1,5 ÷ 10             |
| Manual override            | = bistabile standard |
| Dimensions of the solenoid | G7 = PA / 22 x 22    |
| Solenoid voltage           | 7 = 24 V DC          |