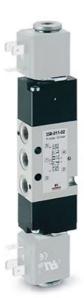

## 5/2-way solenoid valve, G1/8, bistable - Mod. 358... - Serie 3 Product code: 358-E11-02-G77

Datasheet creation date: 10/03/2025 11:01

Check the most updated document online 🖄 <u>click here</u>

## 5/2-way solenoid valve, G1/8, bistable - Mod. 358... - Serie 3 Product code: 358-E11-02-G77

## TECHNICAL DATA

| Mod.                       | 358-E11-02           |
|----------------------------|----------------------|
| Function                   | 5/2                  |
| Flow rate (NI/min)         | F                    |
| Operating pressure         | -0,9 ÷ 10            |
| Pilot pressure             | 1,5 ÷ 10             |
| Manual override            | = bistabile standard |
| Dimensions of the solenoid | G7 = PA / 22 x 22    |
| Solenoid voltage           | 7 = 24 V DC          |