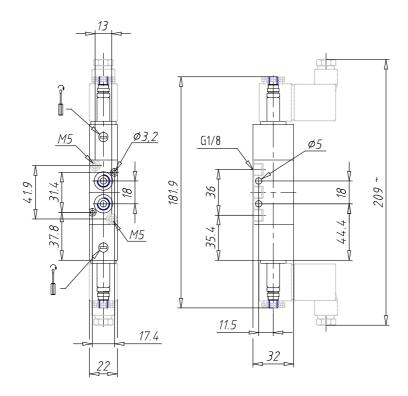

## DIMENSIONS

| Mod.                       | 358-E11-02           |
|----------------------------|----------------------|
| Function                   | 5/2                  |
| Flow rate (NI/min)         | F                    |
| Operating pressure         | -0,9 ÷ 10            |
| Pilot pressure             | 1,5 ÷ 10             |
| Manual override            | = bistabile standard |
| Dimensions of the solenoid | No solenoid          |
| Solenoid voltage           |                      |