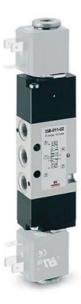

## 5/2-way solenoid valve, G1/8, bistable - Mod. 358... - Serie 3

Product code: 358-E11-02

Datasheet creation date: 10/03/2025 11:01

## 5/2-way solenoid valve, G1/8, bistable - Mod. 358... - Serie 3

Product code: 358-E11-02