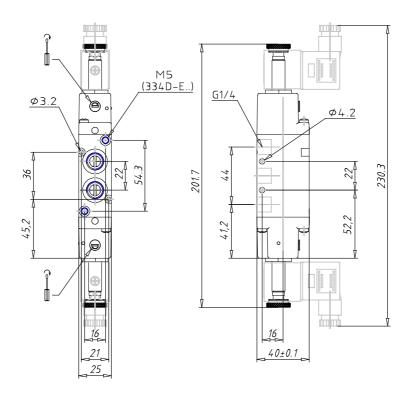

## DIMENSIONS

| Mod.                       | 364-011-02           |
|----------------------------|----------------------|
| Function                   | 5/3 CC               |
| Flow rate (NI/min)         | 1200                 |
| Operating pressure         | 2,5 ÷ 10             |
| Pilot pressure             | -                    |
| Manual Override            | = bistable, standard |
| Dimensions of the solenoid | G7 = PA / 22 x 22    |
| Solenoid voltage           | 7 = 24 V DC          |