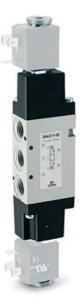

## 5/3-way solenoid valve, G1/4 - Series 3

Product code: 364-011-02-U73

Datasheet creation date: 10/03/2025 10:58

Check the most updated document online 3 click here

## TECHNICAL DATA

| Mod.                       | 364-011-02           |
|----------------------------|----------------------|
| Function                   | 5/3 CC               |
| Flow rate (NI/min)         | 1200                 |
| Operating pressure         | 2,5 ÷ 10             |
| Pilot pressure             | -                    |
| Manual Override            | = bistable, standard |
| Dimensions of the solenoid | U7 = PET / 22 x 22   |
| Solenoid voltage           | 3 = 24 V DC          |

## 5/3-way solenoid valve, G1/4 - Series 3

Product code: 364-011-02-U73