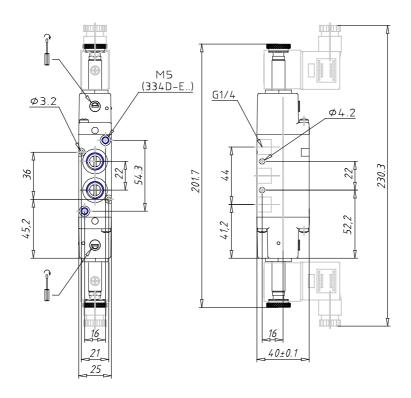

## DIMENSIONS

| Mod.                       | 364-011-02           |
|----------------------------|----------------------|
| Function                   | 5/3 CC               |
| Flow rate (NI/min)         | 1200                 |
| Operating pressure         | 2,5 ÷ 10             |
| Pilot pressure             | -                    |
| Manual Override            | = bistable, standard |
| Dimensions of the solenoid | U7 = PET / 22 x 22   |
| Solenoid voltage           | 3 = 24 V DC          |