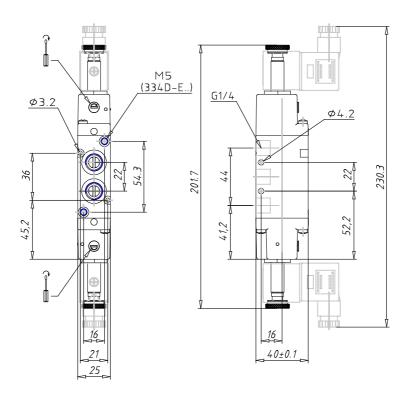

## DIMENSIONS

| Mod.                       | 364-011-02           |
|----------------------------|----------------------|
| Function                   | 5/3 CC               |
| Flow rate (NI/min)         | 1200                 |
| Operating pressure         | 2,5 ÷ 10             |
| Pilot pressure             | -                    |
| Manual Override            | = bistable, standard |
| Dimensions of the solenoid | U7 = PET / 22 x 22   |
| Solenoid voltage           | H = 12 V DC          |