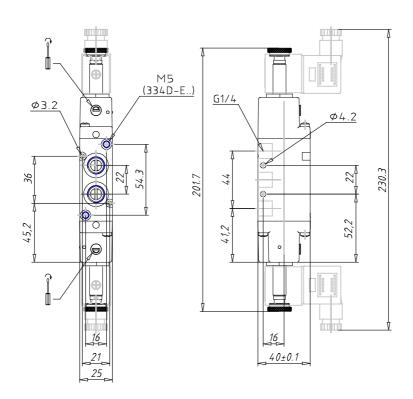

## DIMENSIONS

| Mod.                       | 364-011-02           |
|----------------------------|----------------------|
| Function                   | 5/3 CC               |
| Flow rate (NI/min)         | 1200                 |
| Operating pressure         | 2,5 ÷ 10             |
| Pilot pressure             | -                    |
| Manual Override            | = bistable, standard |
| Dimensions of the solenoid | No solenoid          |
| Solenoid voltage           |                      |