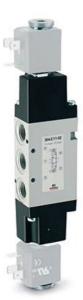

## 5/3-way solenoid valve, G1/4 - Series 3

Product code: 364-011-02IL

Datasheet creation date: 10/03/2025 10:58

Check the most updated document online 🖄 <u>click here</u>

## 5/3-way solenoid valve, G1/4 - Series 3

Product code: 364-011-02IL

## TECHNICAL DATA

| Mod.                       | 364-011-02                                      |
|----------------------------|-------------------------------------------------|
| Function                   | 5/3 CC                                          |
| Flow rate (NI/min)         | 1200                                            |
| Operating pressure         | 2,5 ÷ 10                                        |
| Pilot pressure             | -                                               |
| Manual Override            | IL = bistable, lever type (available on demand) |
| Dimensions of the solenoid | No solenoid                                     |
| Solenoid voltage           |                                                 |