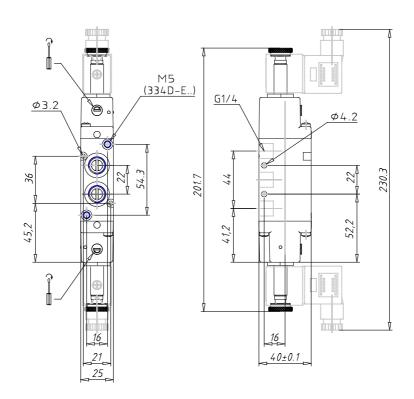

## DIMENSIONS

| Mod.                       | 364-011-02                |
|----------------------------|---------------------------|
| Function                   | 5/3 CC                    |
| Flow rate (NI/min)         | 1200                      |
| Operating pressure         | 2,5 ÷ 10                  |
| Pilot pressure             | -                         |
| Manual Override            | IL = bistable, lever type |
|                            | (available on demand)     |
| Dimensions of the solenoid | No solenoid               |
| Solenoid voltage           |                           |