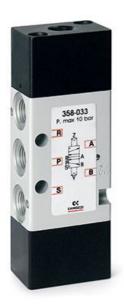

## 5/2-way valve, G1/8 and G1/4 port, bistable - Series 3 Product code: 364-033

Datasheet creation date: 10/03/2025 10:58

Check the most updated document online 🖄 <u>click here</u>

## 5/2-way valve, G1/8 and G1/4 port, bistable - Series 3 Product code: 364-033

## TECHNICAL DATA

| Mod.                | 364-033            |
|---------------------|--------------------|
| Mounting            | Without base/conv. |
| Function            | 5/3                |
| Flow rate           | 1200               |
| P. min pilot. (bar) | 2.5                |