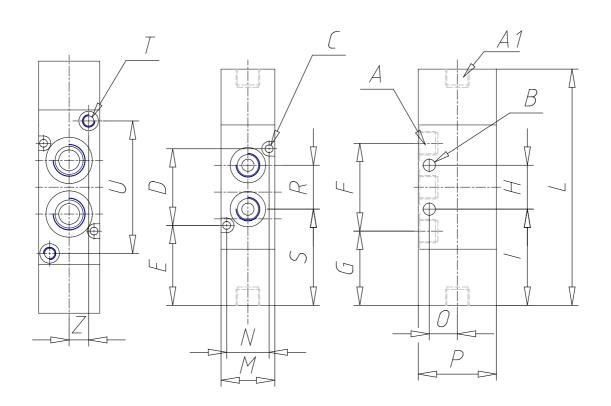

## DIMENSIONS

| Α      | G1/4  |
|--------|-------|
| A1     | -     |
| B (mm) | 4.1   |
| C (mm) | 3.2   |
| D (mm) | 36    |
| E (mm) | 33.7  |
| F (mm) | 44    |
| G (mm) | 29.70 |
| H (mm) | 22    |
| l (mm) | 40.70 |
| L (mm) | 103.3 |
| M (mm) | 25    |
| N (mm) | 21    |
| O (mm) | 16    |
| P (mm) | 40    |
| S (mm) | 40.70 |
| T (mm) | M5    |
| U (mm) | 54.3  |
| Z (mm) | 8     |