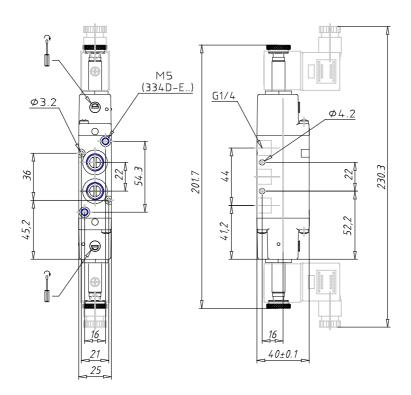

## DIMENSIONS

| Mod.                       | 364-E11-02           |
|----------------------------|----------------------|
| Function                   | 5/3 CC               |
| Flow rate (NI/min)         | 1200                 |
| Operating pressure         | -0,9 ÷ 10            |
| Pilot pressure             | 2,5 ÷ 10             |
| Manual Override            | = bistable, standard |
| Dimensions of the solenoid | No solenoid          |
| Solenoid voltage           |                      |