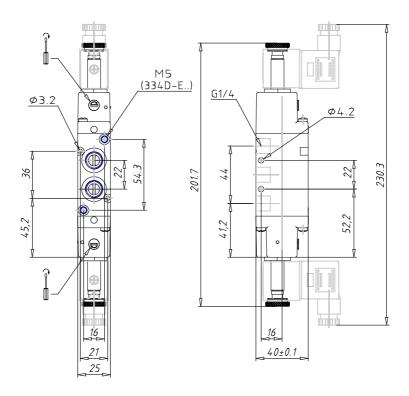

## DIMENSIONS

| Mod.                       | 364-E11-02                                         |
|----------------------------|----------------------------------------------------|
| Function                   | 5/3 CC                                             |
| Flow rate (NI/min)         | 1200                                               |
| Operating pressure         | -0,9 ÷ 10                                          |
| Pilot pressure             | 2,5 ÷ 10                                           |
| Manual Override            | IL = bistable, lever type<br>(available on demand) |
| Dimensions of the solenoid | No solenoid                                        |
| Solenoid voltage           |                                                    |