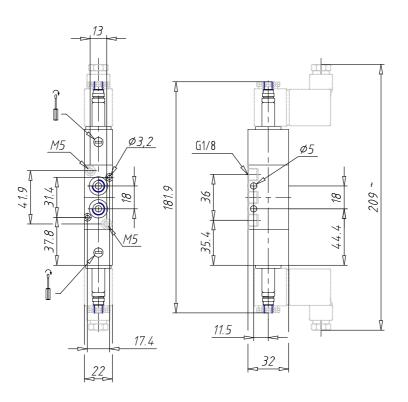

## DIMENSIONS

| Mod.                       | 368-011-02           |
|----------------------------|----------------------|
| Function                   | 5/3CC                |
| Flow rate (NI/min)         | 700                  |
| Operating pressure         | 2 ÷ 10               |
| Pilot pressure             | -                    |
| Manual override            | = bistabile standard |
| Dimensions of the solenoid | G7 = PA / 22 x 22    |
| Solenoid voltage           | 7 = 24 V DC          |