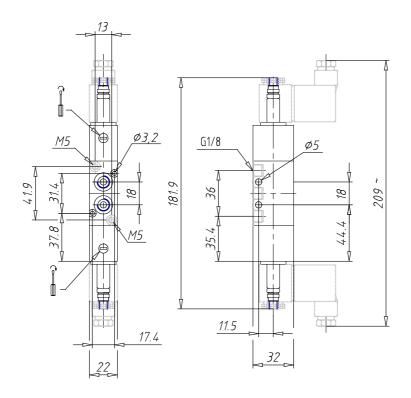

## **DIMENSIONS**

| Mod.                       | 368-011-02           |
|----------------------------|----------------------|
| Function                   | 5/3CC                |
| Flow rate (NI/min)         | 700                  |
| Operating pressure         | 2 ÷ 10               |
| Pilot pressure             | -                    |
| Manual override            | = bistabile standard |
| Dimensions of the solenoid | G7 = PA / 22 x 22    |
| Solenoid voltage           | H = 12 V DC          |