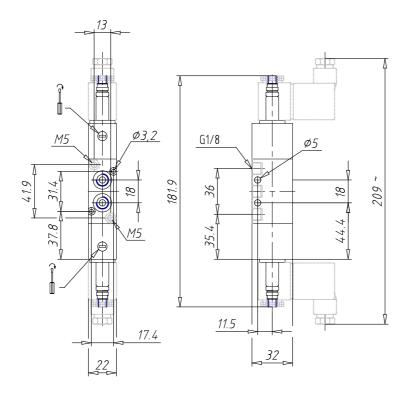

## DIMENSIONS

| Mod.                       | 368-011-02           |
|----------------------------|----------------------|
| Function                   | 5/3CC                |
| Flow rate (NI/min)         | 700                  |
| Operating pressure         | 2 ÷ 10               |
| Pilot pressure             | -                    |
| Manual override            | = bistabile standard |
| Dimensions of the solenoid | G7 = PA / 22 x 22    |
| Solenoid voltage           | J = 230V - 50/60Hz   |