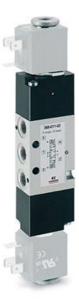

## 5/3-way solenoid valve, G1/8 - Series 3

Product code: 368-011-02-U77

Datasheet creation date: 10/03/2025 11:01

Check the most updated document online 3 click here

## 5/3-way solenoid valve, G1/8 - Series 3

Product code: 368-011-02-U77