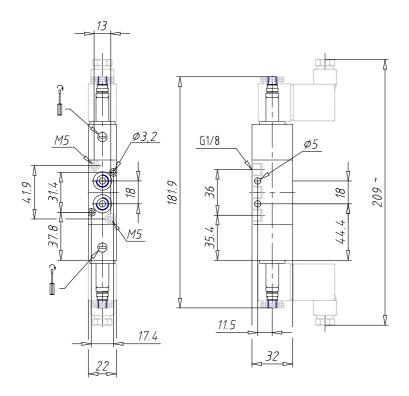

## DIMENSIONS

| Mod.                       | 368-011-02           |
|----------------------------|----------------------|
| Function                   | 5/3CC                |
| Flow rate (NI/min)         | 700                  |
| Operating pressure         | 2 ÷ 10               |
| Pilot pressure             | -                    |
| Manual override            | = bistabile standard |
| Dimensions of the solenoid | U7 = PET / 22 x 22   |
| Solenoid voltage           | 7 = 24 V DC          |