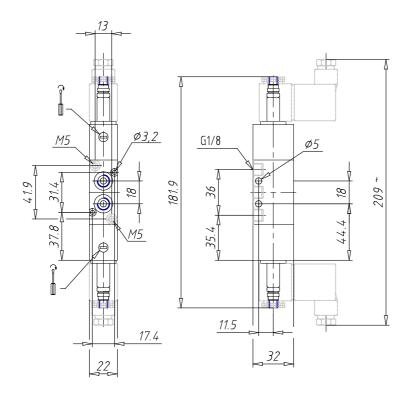

## DIMENSIONS

| Mod.                       | 368-011-02                                         |
|----------------------------|----------------------------------------------------|
| Function                   | 5/3CC                                              |
| Flow rate (NI/min)         | 700                                                |
| Operating pressure         | 2 ÷ 10                                             |
| Pilot pressure             | -                                                  |
| Manual override            | IL = bistable, lever type<br>(available on demand) |
| Dimensions of the solenoid | No solenoid                                        |
| Solenoid voltage           |                                                    |