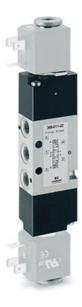

## 5/3-way solenoid valve, G1/8 - Series 3

Product code: 368-011-02IL

Datasheet creation date: 10/03/2025 11:01

Check the most updated document online 3 click here

## 5/3-way solenoid valve, G1/8 - Series 3

Product code: 368-011-02IL