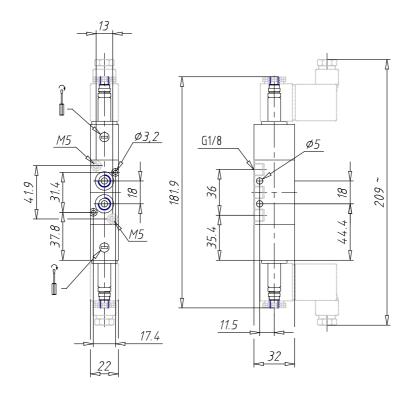

## DIMENSIONS

| Mod.                       | 368-011-02                    |
|----------------------------|-------------------------------|
| Function                   | 5/3CC                         |
| Flow rate (NI/min)         | 700                           |
| Operating pressure         | 2 ÷ 10                        |
| Pilot pressure             | -                             |
| Manual override            | IM = monostable (available on |
|                            | demand)                       |
| Dimensions of the solenoid | No solenoid                   |
| Solenoid voltage           |                               |