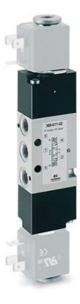

## 5/3-way solenoid valve, G1/8 - Series 3

Product code: 368-011-02IM

Datasheet creation date: 10/03/2025 11:01

Check the most updated document online 3 click here

## TECHNICAL DATA

| Mod.                       | 368-011-02                            |
|----------------------------|---------------------------------------|
| Function                   | 5/3CC                                 |
| Flow rate (NI/min)         | 700                                   |
| Operating pressure         | 2 ÷ 10                                |
| Pilot pressure             | -                                     |
| Manual override            | IM = monostable (available on demand) |
| Dimensions of the solenoid | No solenoid                           |
| Solenoid voltage           |                                       |

## 5/3-way solenoid valve, G1/8 - Series 3

Product code: 368-011-02IM