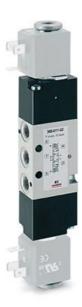

## 5/3-way solenoid valve, G1/8 - Series 3

Product code: 368-E11-02

Datasheet creation date: 10/03/2025 11:01

Check the most updated document online 3 click here

## 5/3-way solenoid valve, G1/8 - Series 3

Product code: 368-E11-02