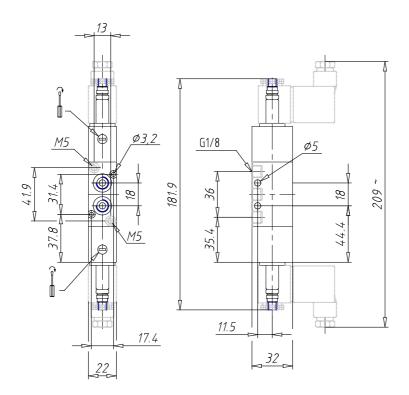

## DIMENSIONS

| Mod.                       | 368-E11-02           |
|----------------------------|----------------------|
| Function                   | 5/3CC                |
| Flow rate (NI/min)         | 700                  |
| Operating pressure         | -0,9 ÷ 10            |
| Pilot pressure             | 2 ÷ 10               |
| Manual override            | = bistabile standard |
| Dimensions of the solenoid | No solenoid          |
| Solenoid voltage           |                      |