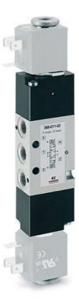

## 5/3-way solenoid valve, G1/8 - Series 3

Product code: 368-E11-02IL

Datasheet creation date: 10/03/2025 11:01

Check the most updated document online 3 click here

## 5/3-way solenoid valve, G1/8 - Series 3

Product code: 368-E11-02IL