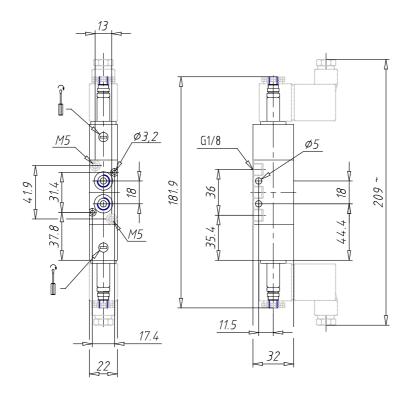

## DIMENSIONS

| Mod.                       | 368-E11-02                                         |
|----------------------------|----------------------------------------------------|
| Function                   | 5/3CC                                              |
| Flow rate (NI/min)         | 700                                                |
| Operating pressure         | -0,9 ÷ 10                                          |
| Pilot pressure             | 2 ÷ 10                                             |
| Manual override            | IL = bistable, lever type<br>(available on demand) |
| Dimensions of the solenoid | No solenoid                                        |
| Solenoid voltage           |                                                    |