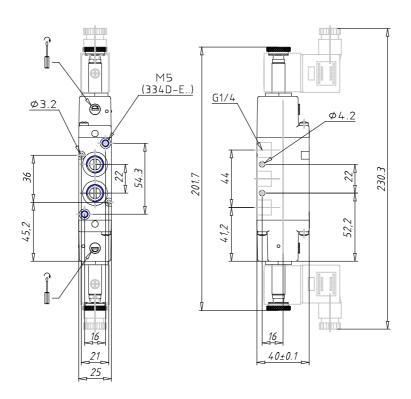

## DIMENSIONS

| Mod.                       | 374-011-02                            |
|----------------------------|---------------------------------------|
| Function                   | 5/3 CO                                |
| Flow rate (NI/min)         | 1200                                  |
| Operating pressure         | 2,5 ÷ 10                              |
| Pilot pressure             | -                                     |
| Manual Override            | IM = monostable (available on demand) |
| Dimensions of the solenoid | No solenoid                           |
| Solenoid voltage           |                                       |