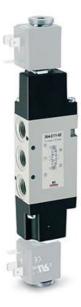

## 5/3-way solenoid valve, G1/4 - Series 3

Product code: 374-011-02IM

Datasheet creation date: 10/03/2025 10:58

Check the most updated document online 3 click here

## TECHNICAL DATA

| Mod.                       | 374-011-02                            |
|----------------------------|---------------------------------------|
| Function                   | 5/3 CO                                |
| Flow rate (NI/min)         | 1200                                  |
| Operating pressure         | 2,5 ÷ 10                              |
| Pilot pressure             | -                                     |
| Manual Override            | IM = monostable (available on demand) |
| Dimensions of the solenoid | No solenoid                           |
| Solenoid voltage           |                                       |