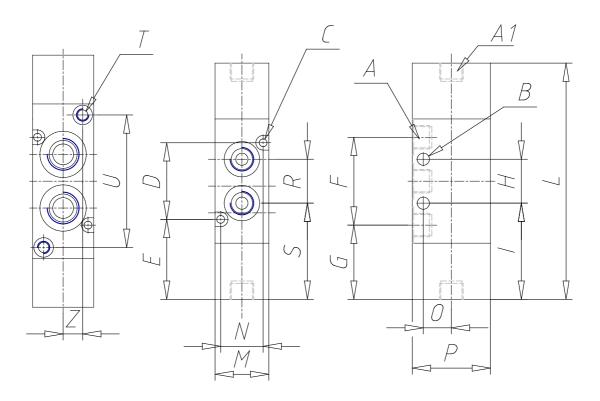

## DIMENSIONS

| A      | G1/4  |
|--------|-------|
| A1     | -     |
| B (mm) | 4.1   |
| C (mm) | 3.2   |
| D (mm) | 36    |
| E (mm) | 33.7  |
| F (mm) | 44    |
| G (mm) | 29.70 |
| H (mm) | 22    |
| l (mm) | 40.70 |
| L (mm) | 103.3 |
| M (mm) | 25    |
| N (mm) | 21    |
| O (mm) | 16    |
| P (mm) | 40    |
| S (mm) | 40.70 |
| T (mm) | M5    |
| U (mm) | 54.3  |
| Z (mm) | 8     |