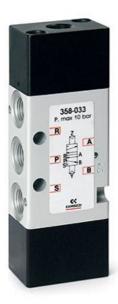

## 5/2-way valve, G1/8 and G1/4 port, bistable - Series 3

Product code: 374-033

Datasheet creation date: 10/03/2025 10:58

Check the most updated document online 3 click here

## 5/2-way valve, G1/8 and G1/4 port, bistable - Series 3

Product code: 374-033