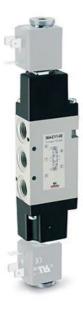

## 5/3-way solenoid valve, G1/4 - Series 3

Product code: 374-E11-02

Datasheet creation date: 10/03/2025 10:58

Check the most updated document online 3 click here

## 5/3-way solenoid valve, G1/4 - Series 3

Product code: 374-E11-02