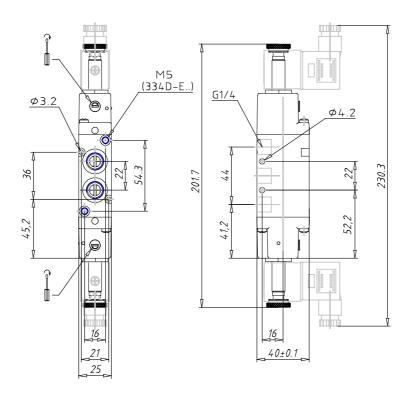

## **DIMENSIONS**

| Mod.                       | 374-E11-02           |
|----------------------------|----------------------|
| Function                   | 5/3 CO               |
| Flow rate (NI/min)         | 1200                 |
| Operating pressure         | -0,9 ÷ 10            |
| Pilot pressure             | 2,5 ÷ 10             |
| Manual Override            | = bistable, standard |
| Dimensions of the solenoid | No solenoid          |
| Solenoid voltage           |                      |