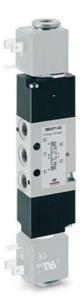

## 5/3-way solenoid valve, G1/8 - Series 3

Product code: 378-011-02

Datasheet creation date: 10/03/2025 11:01

Check the most updated document online 🖄 <u>click here</u>

## 5/3-way solenoid valve, G1/8 - Series 3

Product code: 378-011-02

## TECHNICAL DATA

| Mod.                       | 378-011-02           |
|----------------------------|----------------------|
| Function                   | 5/3CO                |
| Flow rate (NI/min)         | 700                  |
| Operating pressure         | 2-10                 |
| Pilot pressure             | -                    |
| Manual override            | = bistabile standard |
| Dimensions of the solenoid | No solenoid          |
| Solenoid voltage           |                      |