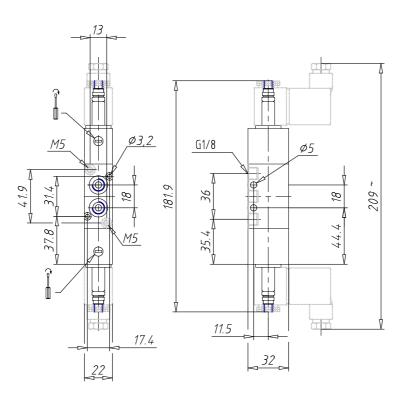

## DIMENSIONS

| Mod.                       | 378-011-02           |
|----------------------------|----------------------|
| Function                   | 5/3CO                |
| Flow rate (NI/min)         | 700                  |
| Operating pressure         | 2-10                 |
| Pilot pressure             | -                    |
| Manual override            | = bistabile standard |
| Dimensions of the solenoid | No solenoid          |
| Solenoid voltage           |                      |