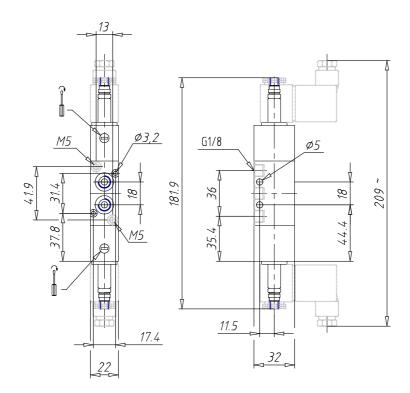

## DIMENSIONS

| Mod.                       | 378-011-02                |
|----------------------------|---------------------------|
| Function                   | 5/3CO                     |
| Flow rate (NI/min)         | 700                       |
| Operating pressure         | 2-10                      |
| Pilot pressure             | -                         |
| Manual override            | IL = bistable, lever type |
|                            | (available on demand)     |
| Dimensions of the solenoid | No solenoid               |
| Solenoid voltage           |                           |