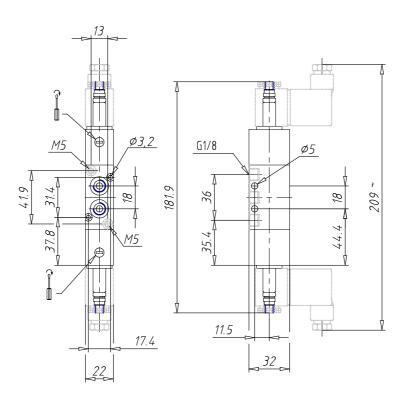

## 5/3-way solenoid valve, G1/8 - Series 3

Product code: 378-011-02IM

## DIMENSIONS

| Mod.                       | 378-011-02                    |
|----------------------------|-------------------------------|
| Function                   | 5/3CO                         |
| Flow rate (NI/min)         | 700                           |
| Operating pressure         | 2-10                          |
| Pilot pressure             | -                             |
| Manual override            | IM = monostable (available on |
|                            | demand)                       |
| Dimensions of the solenoid | No solenoid                   |
| Solenoid voltage           |                               |