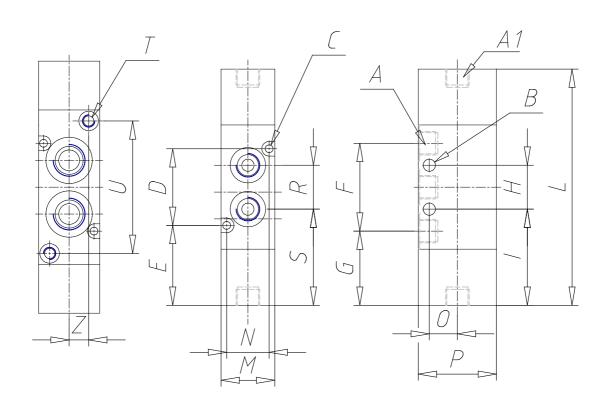

## DIMENSIONS

| Α      | G1/8  |
|--------|-------|
| A1     | G1/8  |
| B (mm) | 5     |
| C (mm) | 3.2   |
| D (mm) | 31.4  |
| E (mm) | 32.8  |
| F (mm) | 36    |
| G (mm) | 30.40 |
| H (mm) | 18    |
| l (mm) | 39.40 |
| L (mm) | 96.8  |
| M (mm) | 22    |
| N (mm) | 17.4  |
| O (mm) | 11.5  |
| P (mm) | 32    |
| S (mm) | 39.40 |
| T (mm) | -     |
| U (mm) | -     |
| Z (mm) | -     |
|        |       |