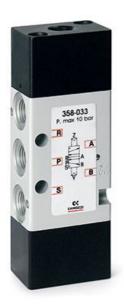

## 5/2-way valve, G1/8 and G1/4 port, bistable - Series 3 Product code: 378-033

Datasheet creation date: 10/03/2025 11:02

Check the most updated document online 🖄 <u>click here</u>

## TECHNICAL DATA

| Mod.                | 378-033            |
|---------------------|--------------------|
| Mounting            | Without base/conv. |
| Function            | 5/3                |
| Flow rate           | 700                |
| P. min pilot. (bar) | 2.5                |