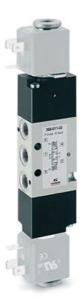

## 5/3-way solenoid valve, G1/8 - Series 3

Product code: 378-E11-02

Datasheet creation date: 10/03/2025 11:01

Check the most updated document online 🖄 <u>click here</u>

## 5/3-way solenoid valve, G1/8 - Series 3

Product code: 378-E11-02