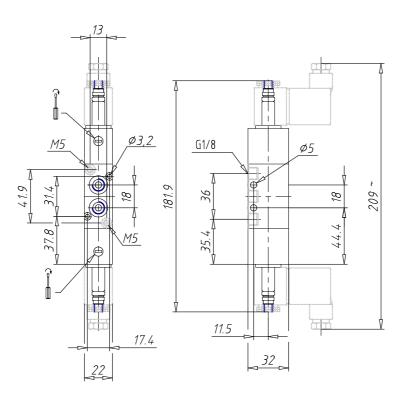

## DIMENSIONS

| Mod.                       | 378-E11-02           |
|----------------------------|----------------------|
| Function                   | 5/3CO                |
| Flow rate (NI/min)         | 700                  |
| Operating pressure         | -0,9 ÷ 10            |
| Pilot pressure             | 2 ÷ 10               |
| Manual override            | = bistabile standard |
| Dimensions of the solenoid | No solenoid          |
| Solenoid voltage           |                      |