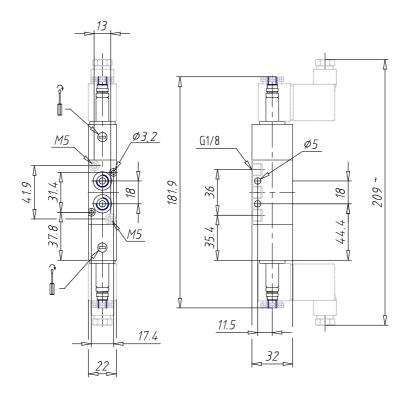

## DIMENSIONS

| Mod.                       | 378-E11-02                |
|----------------------------|---------------------------|
| Function                   | 5/3CO                     |
| Flow rate (NI/min)         | 700                       |
| Operating pressure         | -0,9 ÷ 10                 |
| Pilot pressure             | 2 ÷ 10                    |
| Manual override            | IL = bistable, lever type |
|                            | (available on demand)     |
| Dimensions of the solenoid | No solenoid               |
| Solenoid voltage           |                           |