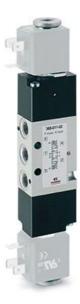

## 5/3-way solenoid valve, G1/8 - Series 3

Product code: 378-E11-02IL

Datasheet creation date: 10/03/2025 11:01

Check the most updated document online 3 click here

## TECHNICAL DATA

| Mod.                       | 378-E11-02                                      |
|----------------------------|-------------------------------------------------|
| Function                   | 5/3CO                                           |
| Flow rate (NI/min)         | 700                                             |
| Operating pressure         | -0,9 ÷ 10                                       |
| Pilot pressure             | 2 ÷ 10                                          |
| Manual override            | IL = bistable, lever type (available on demand) |
| Dimensions of the solenoid | No solenoid                                     |
| Solenoid voltage           |                                                 |

## 5/3-way solenoid valve, G1/8 - Series 3

Product code: 378-E11-02IL