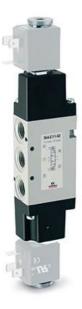

## 5/3-way solenoid valve, G1/4 - Series 3

Product code: 384-011-02

Datasheet creation date: 10/03/2025 10:58

Check the most updated document online 3 click here

## 5/3-way solenoid valve, G1/4 - Series 3

Product code: 384-011-02