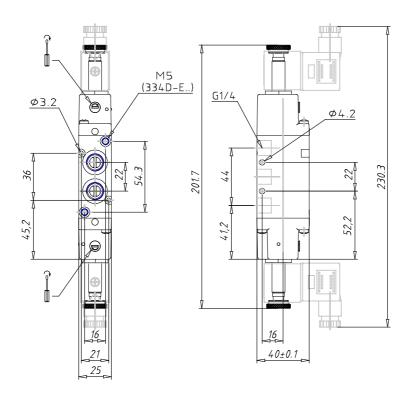

## **DIMENSIONS**

| Mod.                       | 384-011-02           |
|----------------------------|----------------------|
| Function                   | 5/3 CP               |
| Flow rate (NI/min)         | 1200                 |
| Operating pressure         | 2,5 ÷ 10             |
| Pilot pressure             | -                    |
| Manual Override            | = bistable, standard |
| Dimensions of the solenoid | No solenoid          |
| Solenoid voltage           |                      |