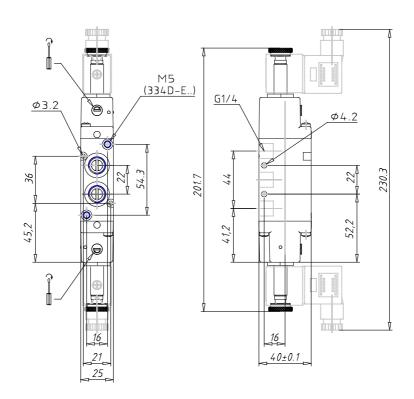

## DIMENSIONS

| Mod.                       | 384-011-02                |
|----------------------------|---------------------------|
| Function                   | 5/3 CP                    |
| Flow rate (NI/min)         | 1200                      |
| Operating pressure         | 2,5 ÷ 10                  |
| Pilot pressure             | -                         |
| Manual Override            | IL = bistable, lever type |
|                            | (available on demand)     |
| Dimensions of the solenoid | No solenoid               |
| Solenoid voltage           |                           |