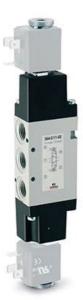

## 5/3-way solenoid valve, G1/4 - Series 3

Product code: 384-011-02IL

Datasheet creation date: 10/03/2025 10:58

Check the most updated document online 🖄 <u>click here</u>

## TECHNICAL DATA

| Mod.                       | 384-011-02                                      |
|----------------------------|-------------------------------------------------|
| Function                   | 5/3 CP                                          |
| Flow rate (NI/min)         | 1200                                            |
| Operating pressure         | 2,5 ÷ 10                                        |
| Pilot pressure             | -                                               |
| Manual Override            | IL = bistable, lever type (available on demand) |
| Dimensions of the solenoid | No solenoid                                     |
| Solenoid voltage           |                                                 |

## 5/3-way solenoid valve, G1/4 - Series 3

Product code: 384-011-02IL