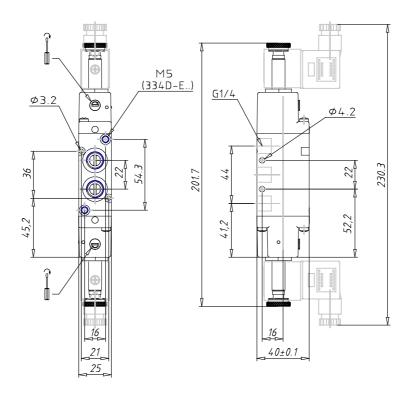

## **DIMENSIONS**

| Mod.                       | 384-011-02                    |
|----------------------------|-------------------------------|
| Function                   | 5/3 CP                        |
| Flow rate (NI/min)         | 1200                          |
| Operating pressure         | 2,5 ÷ 10                      |
| Pilot pressure             | -                             |
| Manual Override            | IM = monostable (available on |
|                            | demand)                       |
| Dimensions of the solenoid | No solenoid                   |
| Solenoid voltage           |                               |