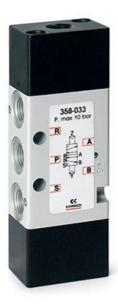

## 5/2-way valve, G1/8 and G1/4 port, bistable - Series 3

Product code: 384-033

Datasheet creation date: 10/03/2025 10:58

Check the most updated document online 3 click here

## 5/2-way valve, G1/8 and G1/4 port, bistable - Series 3

Product code: 384-033