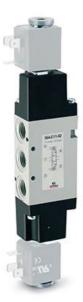

## 5/3-way solenoid valve, G1/4 - Series 3

Product code: 384-E11-02

Datasheet creation date: 10/03/2025 10:58

Check the most updated document online 🖄 <u>click here</u>

## 5/3-way solenoid valve, G1/4 - Series 3

Product code: 384-E11-02

## TECHNICAL DATA

| N                          | 004 544 00           |
|----------------------------|----------------------|
| Mod.                       | 384-E11-02           |
| Function                   | 5/3 CP               |
| Flow rate (NI/min)         | 1200                 |
| Operating pressure         | -0,9 ÷ 10            |
| Pilot pressure             | 2,5 ÷ 10             |
| Manual Override            | = bistable, standard |
| Dimensions of the solenoid | No solenoid          |
| Solenoid voltage           |                      |