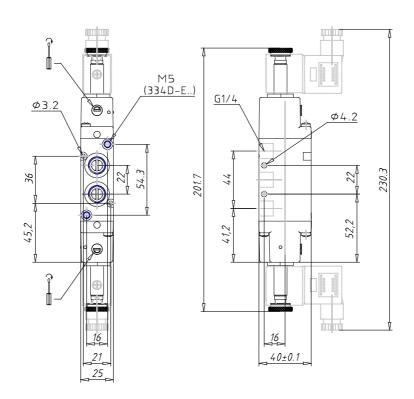

## DIMENSIONS

| Mod.                       | 384-E11-02           |
|----------------------------|----------------------|
| Function                   | 5/3 CP               |
| Flow rate (NI/min)         | 1200                 |
| Operating pressure         | -0,9 ÷ 10            |
| Pilot pressure             | 2,5 ÷ 10             |
| Manual Override            | = bistable, standard |
| Dimensions of the solenoid | No solenoid          |
| Solenoid voltage           |                      |