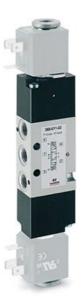

## 5/3-way solenoid valve, G1/8 - Series 3

Product code: 388-011-02

Datasheet creation date: 10/03/2025 11:01

Check the most updated document online 🖄 <u>click here</u>

## 5/3-way solenoid valve, G1/8 - Series 3

Product code: 388-011-02