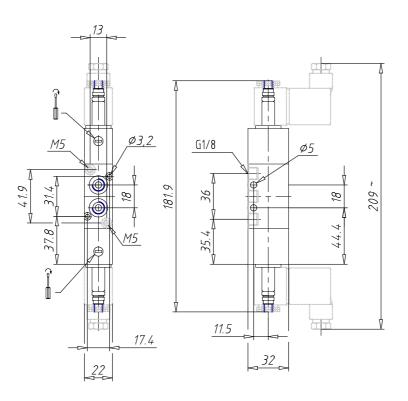

## DIMENSIONS

| Mod.                       | 388-011-02           |
|----------------------------|----------------------|
| Function                   | 5/3CP                |
| Flow rate (NI/min)         | 700                  |
| Operating pressure         | 2 ÷ 10               |
| Pilot pressure             | -                    |
| Manual override            | = bistabile standard |
| Dimensions of the solenoid | No solenoid          |
| Solenoid voltage           |                      |