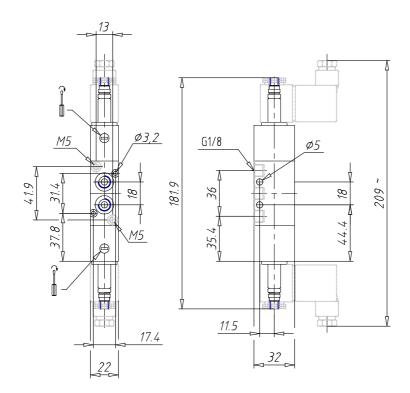

## DIMENSIONS

| Mod.                       | 388-011-02                                         |
|----------------------------|----------------------------------------------------|
| Function                   | 5/3CP                                              |
| Flow rate (NI/min)         | 700                                                |
| Operating pressure         | 2 ÷ 10                                             |
| Pilot pressure             | -                                                  |
| Manual override            | IL = bistable, lever type<br>(available on demand) |
| Dimensions of the solenoid | No solenoid                                        |
| Solenoid voltage           |                                                    |