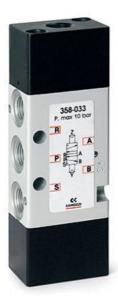

## 5/2-way valve, G1/8 and G1/4 port, bistable - Series 3

Product code: 388-033

Datasheet creation date: 10/03/2025 11:02

Check the most updated document online 3 click here

## 5/2-way valve, G1/8 and G1/4 port, bistable - Series 3

Product code: 388-033