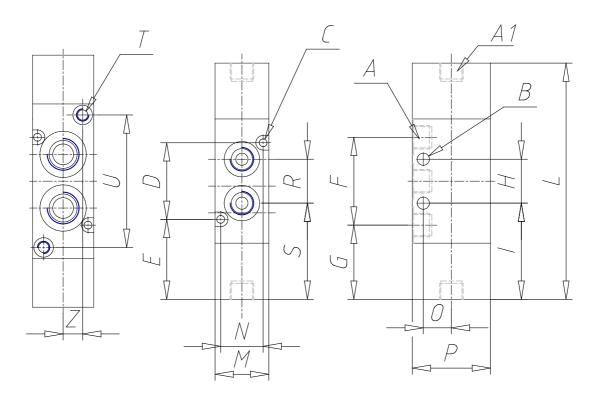

## DIMENSIONS

| A      | G1/8  |
|--------|-------|
| A1     | G1/8  |
| B (mm) | 5     |
| C (mm) | 3.2   |
| D (mm) | 31.4  |
| E (mm) | 32.8  |
| F (mm) | 36    |
| G (mm) | 30.40 |
| H (mm) | 18    |
| I (mm) | 39.40 |
| L (mm) | 96.8  |
| M (mm) | 22    |
| N (mm) | 17.4  |
| O (mm) | 11.5  |
| P (mm) | 32    |
| S (mm) | 39.40 |
| T (mm) | -     |
| U (mm) | -     |
| Z (mm) | -     |