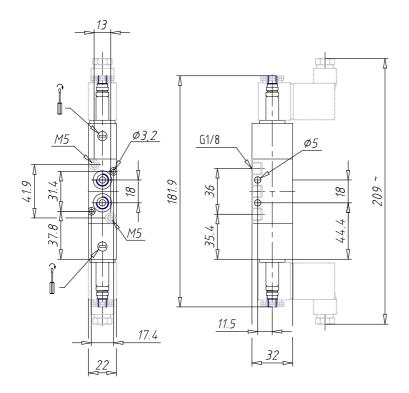

## DIMENSIONS

| Mod.                       | 388-E11-02           |
|----------------------------|----------------------|
| Function                   | 5/3CP                |
| Flow rate (NI/min)         | 700                  |
| Operating pressure         | -0,9 ÷ 10            |
| Pilot pressure             | 2 ÷ 10               |
| Manual override            | = bistabile standard |
| Dimensions of the solenoid | G7 = PA / 22 x 22    |
| Solenoid voltage           | 7 = 24 V DC          |