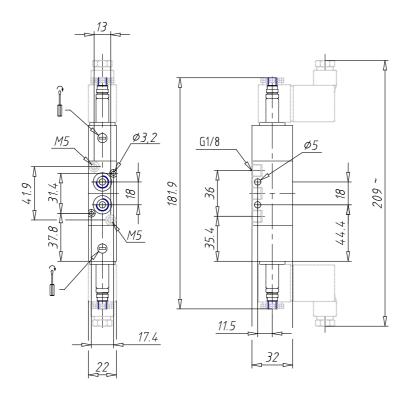

## DIMENSIONS

| Mod.                       | 388-E11-02           |
|----------------------------|----------------------|
| Function                   | 5/3CP                |
| Flow rate (NI/min)         | 700                  |
| Operating pressure         | -0,9 ÷ 10            |
| Pilot pressure             | 2 ÷ 10               |
| Manual override            | = bistabile standard |
| Dimensions of the solenoid | No solenoid          |
| Solenoid voltage           |                      |