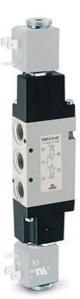

## 2 x 3/2-way solenoid valve, G1/4 - Series 3 Product code: 394D-015-02

Datasheet creation date: 10/03/2025 10:58

Check the most updated document online 🖄 <u>click here</u>

## 2 x 3/2-way solenoid valve, G1/4 - Series 3

Product code: 394D-015-02