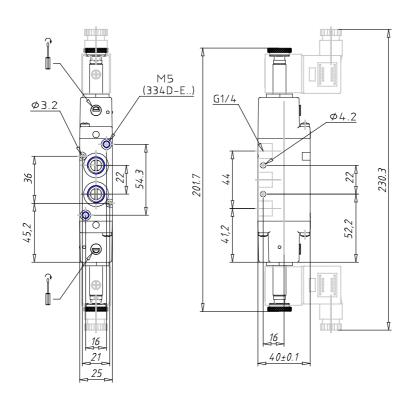

## DIMENSIONS

| Mod.                       | 394D-015-02             |
|----------------------------|-------------------------|
| Function                   | 1 x 3/2 NC + 1 x 3/2 NO |
| Flow rate (NI/min)         | 1050                    |
| Operating pressure         | 2 ÷ 10                  |
| Pilot pressure             | -                       |
| Manual override            | = bistable, standard    |
| Dimensions of the solenoid | No solenoid             |
| Solenoid voltage           |                         |