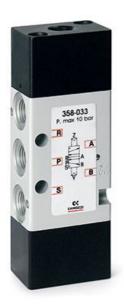

## 5/2-way valve, G1/8 and G1/4 port, bistable - Series 3 Product code: 394D-035

Datasheet creation date: 10/03/2025 10:59

Check the most updated document online 🖄 <u>click here</u>

## TECHNICAL DATA

| Mod.                | 394D-035           |
|---------------------|--------------------|
| Mounting            | Without base/conv. |
| Function            | 2x3/2 NCNA         |
| Flow rate           | 1050               |
| P. min pilot. (bar) | 2.5                |